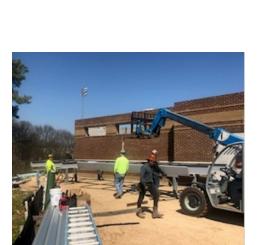

Figure 3 Carver – Steel Erector Mobilization, Steel Decking

Figure 2 S. Atl – Mechanical Roof Curbs

Figure 4 Carver – Roof Steel

## **Today's Activities:**

- Carver HS –Additional steel deliveries, on-site fabrication of roof steel sections at ground level, erection pending arrival of boom truck this afternoon.
- S. Atlanta HS Mechanical roof curbs delivery and installation, cmu walls top out to deck in between steel beams, glass block delivery.