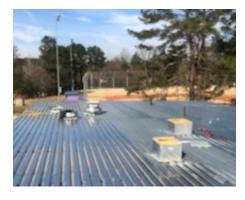

Figure 3 Carver – Steel Erector Mobilization, Steel Decking

Figure 2 S. Atl – Mechanical Roof Curbs

Figure 4 Carver – Roof Steel

## **Today's Activities:**

- Carver HS –Additional steel deliveries, on-site fabrication of roof steel sections at ground level, erection pending arrival of boom truck this afternoon.
- S. Atlanta HS Mechanical roof curbs delivery and installation, cmu walls top out to deck in between steel beams, glass block delivery.