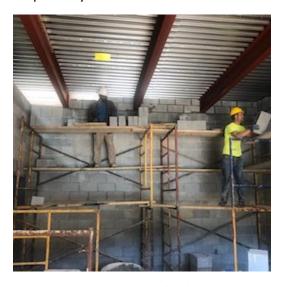

DAILY CONSTRUCTION PROGRESS REPORT Construct Field Houses, S. Atlanta and Carver High Schools March 10, 2021

Prepared For: Atlanta Public Schools

Prepared By: Michael Bower

Figure 1 S. Atl –CMU to extend to deck

## **Today's Activities:**

- Carver HS –Additional steel deliveries, on-site fabrication of roof steel sections at ground level, erection pending arrival of boom truck this afternoon.
- S. Atlanta HS Mechanical roof curbs delivery and installation, cmu walls top out to deck in between steel beams, glass block delivery.